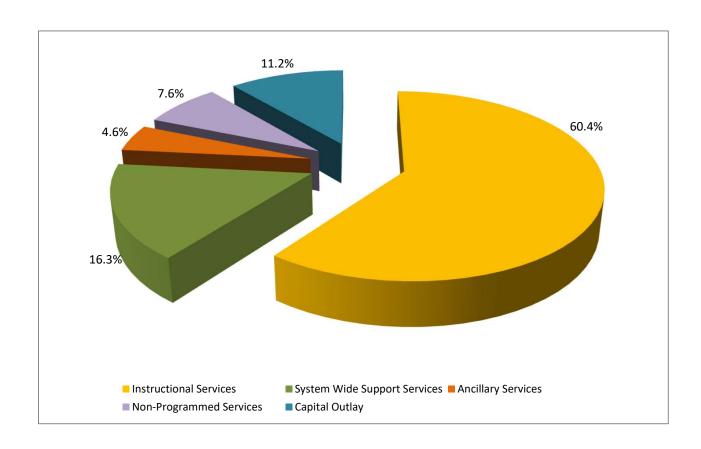

3. The following is the budget by expense purpose FY 24-25 Budget Proposal:

|                                   | FY 2023-24     | Increase /       | FY 2024-25             |            |
|-----------------------------------|----------------|------------------|------------------------|------------|
| _                                 | Budget         | (Decrease)       | <b>Budget Proposal</b> | % of Total |
| 5000 Instructional Services       | 391,826,819.93 | (8,805,286.93)   | 383,021,533.00         | 60.4%      |
| 6000 System Wide Support Services | 127,559,326.06 | (24,448,724.06)  | 103,110,602.00         | 16.3%      |
| 7000 Ancillary Services           | 28,585,762.49  | 878,416.51       | 29,464,179.00          | 4.6%       |
| 8000 Non-Programmed Services      | 49,909,023.03  | (1,901,763.03)   | 48,007,260.00          | 7.6%       |
| 9000 Capital Outlay               | 213,643,867.36 | (142,675,569.36) | 70,968,298.00          | 11.2%      |
|                                   |                |                  |                        |            |
| Total                             | 811,524,798.87 | (176,952,926.87) | 634,571,872.00         | 100.0%     |
|                                   |                |                  |                        |            |

#### DURHAM PUBLIC SCHOOLS 2024-25 BUDGET PROPOSAL EXPENSE BY PURPOSE

| Purpose | Expenditures                 | res Amount |                |        |  |  |
|---------|------------------------------|------------|----------------|--------|--|--|
|         |                              |            |                |        |  |  |
| 5000    | Instructional Services       | \$         | 383,021,533.00 | 60.4%  |  |  |
| 6000    | System Wide Support Services |            | 103,110,602.00 | 16.3%  |  |  |
| 7000    | Ancillary Services           |            | 29,464,179.00  | 4.6%   |  |  |
| 8000    | Non-Programmed Services      |            | 48,007,260.00  | 7.6%   |  |  |
| 9000    | Capital Outlay               |            | 70,968,298.00  | 11.2%  |  |  |
|         | Total Revenue                | \$         | 634,571,872.00 | 100.0% |  |  |