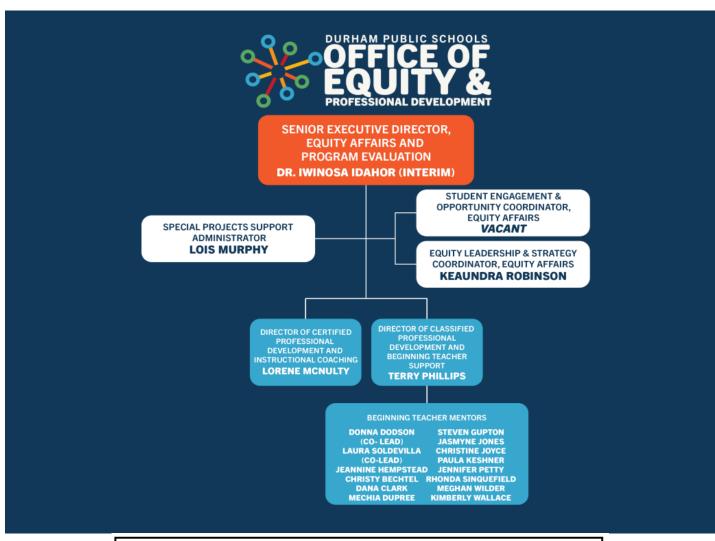

CRIPTION                           | TOTAL FTE | STATE FUNDS  | LOCAL FUNDS  | FUNDS      | FUNDS      | TOTAL FUNDS  |  |  |  |
| Salaries                              | 17.50     | 267,754.00   | 1,247,635.00 | 186,908.00 | 51,603.00  | 1,753,900.00 |  |  |  |
| Employer Provided Benefits            |           | 117,231.00   | 483,925.00   | 79,469.00  | 16,353.00  | 696,978.00   |  |  |  |
| Purchased Services                    |           | -            | 100,088.00   | -          | 24,924.00  | 125,012.00   |  |  |  |
| Supplies and Materials                |           | 2,253,167.00 | 1,806,256.00 | -          | 552,835.00 | 4,612,258.00 |  |  |  |
| TOTAL                                 | 17.50     | 2,638,152.00 | 3,637,904.00 | 266,377.00 | 645,715.00 | 7,188,148.00 |  |  |  |



| OFFICE OF EQUITY AFFAIRS   |           |             |                |             |  |  |  |  |
|----------------------------|-----------|-------------|----------------|-------------|--|--|--|--|
| DESCRIPTION                | TOTAL FTE | LOCAL FUNDS | GRANT<br>FUNDS | TOTAL FUNDS |  |  |  |  |
| Salaries                   | 2.00      | 232,818.00  | -              | 232,818.00  |  |  |  |  |
| Employer Provided Benefits |           | 89,968.00   | -              | 89,968.00   |  |  |  |  |
| Purchased Services         |           | 3,206.00    | 1,769.00       | 4,975.00    |  |  |  |  |
| Supplies and Materials     |           | 3,234.00    | 1,994.00       | 5,228.00    |  |  |  |  |
| TOTAL                      | 2.00      | 329,226.00  | 3,763.00       | 332,989.00  |  |  |  |