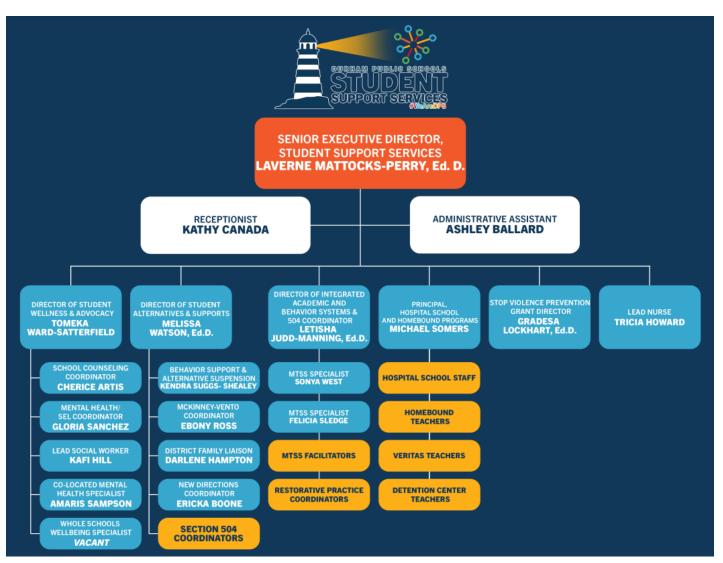

|  |  |
|----------------------------|-----------|----------------|-------------|--------------|--------------|--|--|--|
| DESCRIPTION                | TOTAL FTE | STATE<br>FUNDS | LOCAL FUNDS | GRANT FUNDS  | TOTAL FUNDS  |  |  |  |
| Salaries                   | 22.70     | 11,134.00      | 1,916.00    | 1,101,044.00 | 1,114,094.00 |  |  |  |
| Employer Provided Benefits |           | 5,148.00       | 606.00      | 528,229.00   | 533,983.00   |  |  |  |
| Purchased Services         |           | -              | -           | 36,788.00    | 36,788.00    |  |  |  |
| Supplies and Materials     |           | -              | -           | 222,389.00   | 222,389.00   |  |  |  |
| TOTAL                      | 22.70     | 16,282.00      | 2,522.00    | 1,888,450.00 | 1,907,254.00 |  |  |  |



| STUDENT SUPPORT SERVICES   |           |              |              |               |             |              |  |  |
|----------------------------|-----------|--------------|--------------|---------------|-------------|--------------|--|--|
| DESCRIPTION                | TOTAL FTE | STATE FUNDS  | LOCAL FUNDS  | FEDERAL FUNDS | GRANT FUNDS | TOTAL FUNDS  |  |  |
| Salaries                   | 27.00     | 812,562.00   | 1,096,127.00 | 54,273.00     | 116,102.00  | 2,079,064.00 |  |  |
| Employer Provided Benefits |           | 395,116.00   | 412,116.00   | 25,294.00     | 43,878.00   | 876,404.00   |  |  |
| Purchased Services         |           | 33,023.00    | 196,672.00   | -             | 661,397.00  | 891,092.00   |  |  |
| Supplies and Materials     |           | 3,000.00