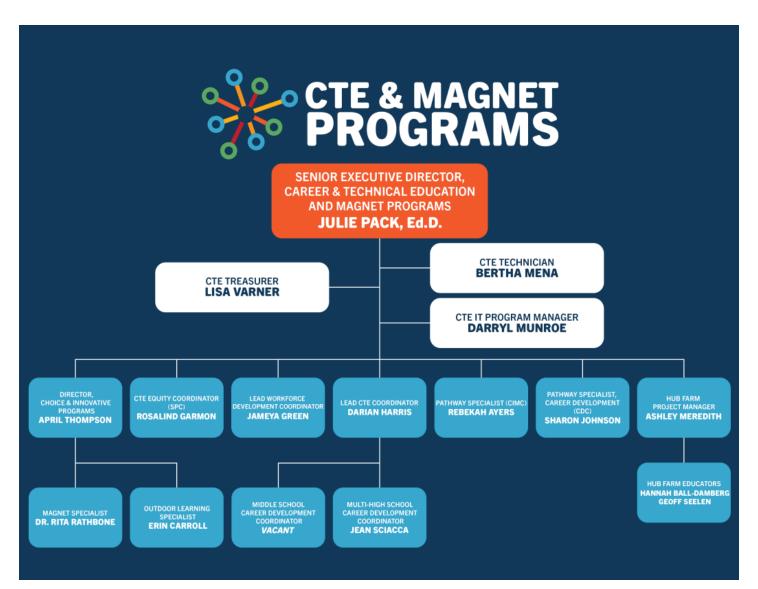

| DESCRIPTION                          | TOTAL FTE | STATE FUNDS | LOCAL FUNDS | FUNDS        | TOTAL FUNDS  |  |
| Salaries                             | 11.00     | 223,546.00  | 205,163.00  | 523,368.00   | 952,077.00   |  |
| Employer Provided Benefits           |           | 100,389.00  | 81,206.00   | 202,984.00   | 384,579.00   |  |
| Purchased Services                   |           | -           | 1,985.00    | 197,807.00   | 199,792.00   |  |
| Supplies and Materials               |           | -           | 5,184.00    | 177,354.00   | 182,538.00   |  |
| TOTAL                                | 11.00     | 323,935.00  | 293,538.00  | 1,101,513.00 | 1,718,986.00 |  |
|                                      |           |             |             |              |              |  |



| CAREER AND TECHNICAL EDUCATION |           |              |             |            |              |              |  |  |
|--------------------------------|-----------|--------------|-------------|------------|--------------|--------------|--|--|
| DESCRIPTION                    | TOTAL FTE | STATE FUNDS  | LOCAL FUNDS | FUNDS      | GRANT FUNDS  | TOTAL FUNDS  |  |  |
| Salaries                       | 15.50     | 946,907.00   | 283,514.00  | 927.00     | 75,427.00    | 1,306,775.00 |  |  |
| Employer Provided Benefits     |           | 401,263.00   | 110,084.00  | 294.00     | 27,949.00    | 539,590.00   |  |  |
| Purchased Services             |           | 375,481.00   | 10,220.00   | 126,647.00 | 229,827.00   | 742,175.00   |  |  |
| Supplies and Materials         |           | 4