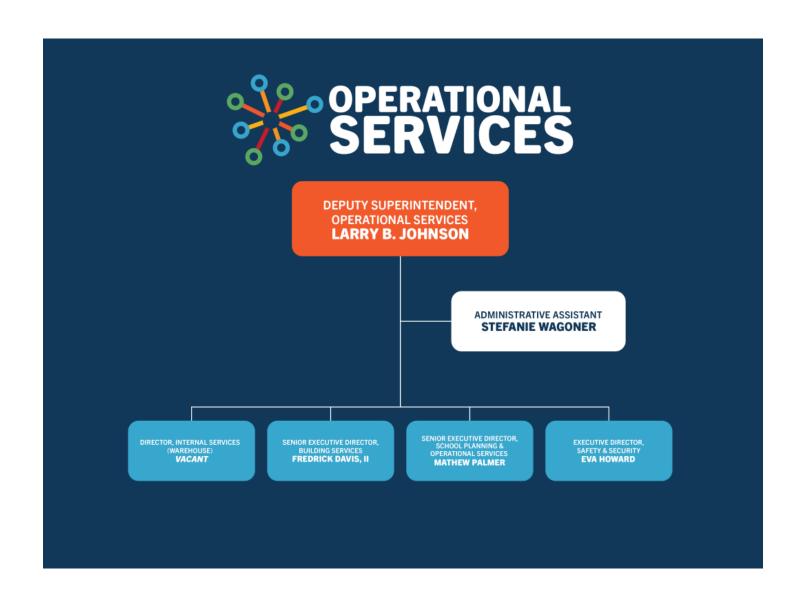

| 2,215,699.00 | 228,267.00       | -                      | 2,443,966.00  |  |  |  |
| Employer Provided Benefits |           | -            | 953,102.00   | 120,907.00       | -                      | 1,074,009.00  |  |  |  |
| Purchased Services         |           | 73,000.00    | 1,655,488.00 | 114,096.00       | 363,400.00             | 2,205,984.00  |  |  |  |
| Supplies and Materials     |           | 1,202,834.00 | 2,375,900.00 | 285,590.00       | 1,191,501.00           | 5,055,825.00  |  |  |  |
| TOTAL                      | 37.00     | 1,275,834.00 | 7,200,189.00 | 748,860.00       | 1,554,901.00           | 10,779,784.00 |  |  |  |
| TOTAL                      | 37.00     | 1,213,034.00 | 1,200,103.00 | 740,000.00       | 1,004,001.00           | 10,113,104.   |  |  |  |



| OPERATIONAL SERVICES       |           |             |             |                         |             |  |  |  |
|----------------------------|-----------|-------------|-------------|-------------------------|-------------|--|--|--|
| DESCRIPTION                | TOTAL FTE | STATE FUNDS | LOCAL FUNDS | CAPITAL<br>OUTLAY FUNDS | TOTAL FUNDS |  |  |  |
| Salaries                   | 2.00      | 71,955.00   | 183,173.00  | -                       | 255,128.00  |  |  |  |
| Employer Provided Benefits |           | 30,898.00   | 66,143.00   | -                       | 97,041.00   |  |  |  |
| Purchased Services         |           | -           | 21,635.00   | -                       | 21,635.00   |  |  |  |
| Supplies and Materials     |           | -           | 21,100.00   | 11,800.