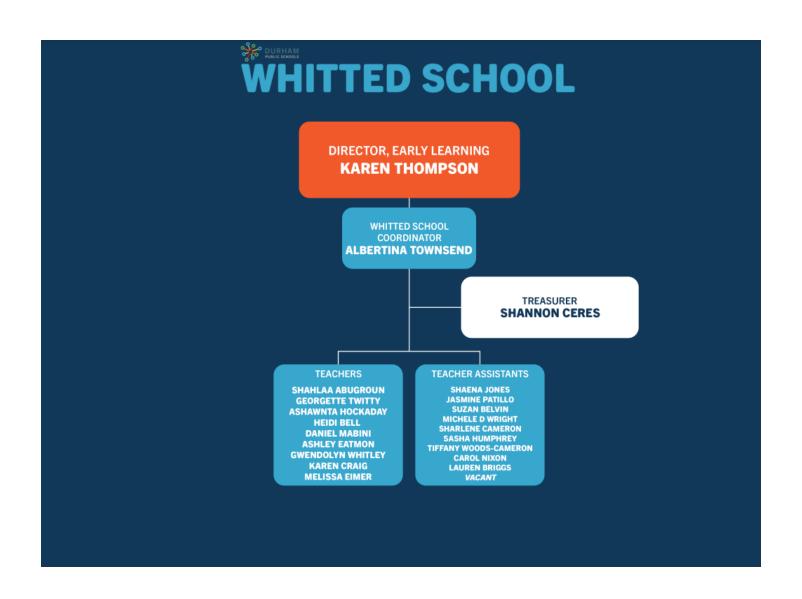

| 2,140,274.0    | 95,724.0          | 7,903,373.00          |  |
| Employer Provided Benefits | 831,039.0      | 409,379.0    | 1,511,381.0      | 1,025,632.0    | 46,524.0          | 3,823,955.00          |  |
| Purchased Services         | -              | -            | 7,736.0          | 735,668.0      | 27,389.0          | 770,793.00            |  |
| Supplies and Materials     |                | -            | 116,367.0        | 284,461.0      | 440,014.0         | 840,842.00            |  |
| TOTAL                      | 2,500,462.00   | 1,186,929.00 | 4,855,886.00     | 4,186,035.00   | 609,651.00        | 13,338,963.00         |  |
|                            |                |              |                  |                |                   |                       |  |



| WHITTED PRE-K              |           |                |             |              |              |  |  |  |
|----------------------------|-----------|----------------|-------------|--------------|--------------|--|--|--|
| DESCRIPTION                | TOTAL FTE | STATE<br>FUNDS | LOCAL FUNDS | GRANT FUNDS  | TOTAL FUNDS  |  |  |  |
| Salaries                   | 22.70     | 11,134.00      | 1,916.00    | 1,101,044.00 | 1,114,094.00 |  |  |  |
| Employer Provided Benefits |           | 5,148.00       | 606.00      | 528,229.00   | 533,983.00   |  |  |  |
| Purchased Services         |           | -              | -           | 36,788.00    | 36,788.00    |  |  |  |
| Supplies and Materials     |           | -              | -           | 222,389.00   | 222,389.00   |  |  |  |
| TOTAL