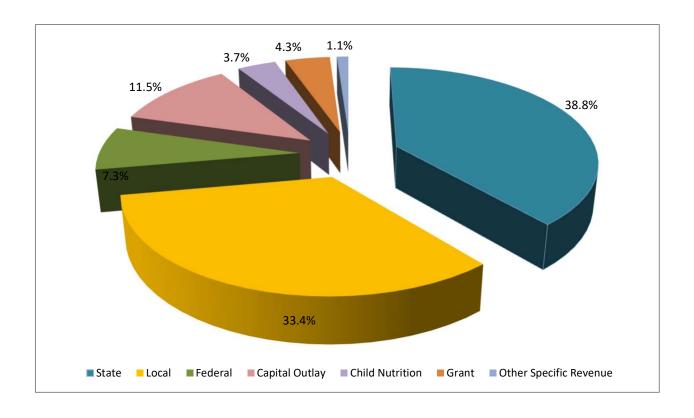

|   |                        | FY 2023-24     | Increase /       | FY 2024-25             |            |
|---|------------------------|----------------|------------------|------------------------|------------|
|   |                        | Budget         | (Decrease)       | <b>Budget Proposal</b> | % of Total |
| 1 | State                  | 242,906,098.74 | 3,370,426.26     | 246,276,525.00         | 38.8%      |
| 2 | Local                  | 184,453,487.00 | 27,467,008.00    | 211,920,495.00         | 33.4%      |
| 3 | Federal                | 107,182,054.77 | (61,006,581.77)  | 46,175,473.00          | 7.3%       |
| 4 | Capital Outlay         | 218,873,290.36 | (145,830,297.36) | 73,042,993.00          | 11.5%      |
| 5 | Child Nutrition        | 22,243,770.00  | 903,336.00       | 23,147,106.00          | 3.7%       |
| 6 | Grant                  | 27,044,598.00  | 19,732.00        | 27,064,330.00          | 4.3%       |
| 8 | Other Specific Revenue | 8,821,500.00   | (1,876,550.00)   | 6,944,950.00           | 1.1%       |
|   |                        |                |                  |                        |            |
|   | Total                  | 811,524,798.87 | (176,952,926.87) | 634,571,872.00         | 100.0%     |

#### DURHAM PUBLIC SCHOOLS 2024-25 BUDGET PROPOSAL REVENUES BY FUND

| Fund | Description            | Amount               |        |  |
|------|------------------------|----------------------|--------|--|
|      |                        |                      |        |  |
| 1    | State                  | \$<br>246,276,525.00 | 38.8%  |  |
| 2    | Local                  | 211,920,495.00       | 33.4%  |  |
| 3    | Federal                | 46,175,473.00        | 7.3%   |  |
| 4    | Capital Outlay         | 73,042,993.00        | 11.5%  |  |
| 5    | Child Nutrition        | 23,147,106.00        | 3.7%   |  |
| 6    | Grant                  | 27,064,330.00        | 4.3%   |  |
| 8    | Other Specific Revenue | 6,944,950.00         | 1.1%   |  |
|      | Total Revenue          | \$<br>634,571,872.00 | 100.0% |  |