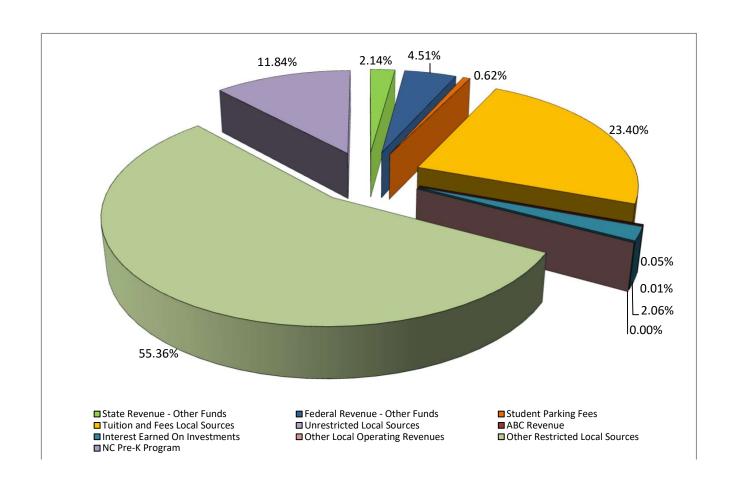

|           |                                           | FY 2023-24 B   | udget    | FY 2024-25 Budget Proposal |                |               |                |                 |               |                           |                |         |          |
|-----------|-------------------------------------------|----------------|----------|----------------------------|----------------|---------------|----------------|-----------------|---------------|---------------------------|----------------|---------|----------|
| Purpose   | Description                               | Budget         | Position | State                      | Local          | Federal       | Capital Outlay | Child Nutrition | Grant         | Other Specific<br>Revenue | Budget         | %       | Position |
| 5000- Ins | structional Services                      |                |          |                            |                |               |                |                 |               |                           |                |         |          |
| 5100      | Regular Instructional Services            | 176,692,330.81 | 1,747.50 | 114,478,497.00             | 54,947,023.00  | 2,960,766.00  | -              | -               | 4,233,782.00  | 682,344.00                | 177,302,412.00 | 27.94%  | 1,813.10 |
| 5200      | Special Population Instructional Services | 88,399,983.62  | 976.59   | 55,076,263.00              | 15,947,832.00  | 10,880,760.00 | -              | -               | 1,786,588.00  | 3,211,200.00              | 86,902,643.00  | 13.69%  | 993.28   |
| 5300      | Alternative Program Instructional Servic  | 68,612,451.21  | 593.93   | 20,599,237.00              | 11,709,332.00  | 20,708,968.00 | -              | -               | 1,914,908.00  | 29,706.00                 | 54,962,151.00  | 8.66%   | 616.83   |
| 5400      | School Leadership Services                | 32,734,499.48  | 294.36   | 14,998,609.00              | 15,427,316.00  | 486,076.00    | -              | -               | 2,332,245.00  | -                         | 33,244,246.00  | 5.24%   | 287.10   |
| 5500      | Co-Curricular Services                    | 2,509,969.82   | 0.50     | -                          | 2,623,209.00   | -             | -              | -               | 94,973.00     | -                         | 2,718,182.00   | 0.43%   | 0.50     |
| 5800      | School Based Support Services             | 22,877,584.99  | 241.73   | 14,656,032.00              | 9,754,271.00   | 3,297,249.00  | -              | -               | 184,347.00    |                           | 27,891,899.00  | 4.40%   | 237.12   |
|           |                                           | 391,826,819.93 | 3,854.61 | 219,808,638.00             | 110,408,983.00 | 38,333,819.00 | -              | -               | 10,546,843.00 | 3,923,250.00              | 383,021,533.00 | 60.36%  | 3,947.93 |
| 6000- Sy  | stem-Wide Support Services                |                |          |                            |                |               |                |                 |               |                           |                |         |          |
| 6100      | Support and Development Services          | 2,836,227.96   | 23.00    | 905,423.00                 | 1,948,074.00   | 173,139.00    | -              | -               | 5,000.00      | -                         | 3,031,636.00   | 0.48%   | 22.00    |
| 6200      | Special Population Support Services       | 1,803,154.71   | 12.00    | 545,562.00                 | 597,243.00     | 702,816.00    | -              | -               | · -           | 42,754.00                 | 1,888,375.00   | 0.30%   | 13.00    |
| 6300      | Alternative Program Support Services      | 2,417,466.91   | 11.00    | -                          | 968,790.00     | 739,286.00    | -              | -               | 853,044.00    | -                         | 2,561,120.00   | 0.40%   | 11.00    |
| 6400      | Technology Support Services               | 13,291,634.08  | 53.00    | 817,889.00                 | 6,068,720.00   | 463,647.00    | -              | -               | -             | 1,554,901.00              | 8,905,157.00   | 1.40%   | 39.00    |
| 6500      | Operational Support Services              | 87,082,790.46  | 650.03   | 19,135,760.00              | 41,800,128.00  | 303,154.00    | 2,074,695.00   | -               | 1,684,991.00  | 378,030.00                | 65,376,758.00  | 10.30%  | 576.50   |
| 6600      | Financial and Human Resources Services    | 10,149,632.27  | 66.74    | 2,850,398.00               | 7,531,673.00   | 122,684.00    | -              | -               | 21,389.00     | 124,779.00                | 10,650,923.00  | 1.68%   | 65.74    |
| 6700      | Accountability Services                   | 914,718.00     | 7.00     | 15,674.00                  | 1,042,869.00   | -             | -              | -               | -             | -                         | 1,058,543.00   | 0.17%   | 7.00     |
| 6800      | System-Wide Pupil Support Services        | 1,685,247.48   | 14.00    | 362,460.00                 | 1,354,920.00   | -             | -              | -               | 194,425.00    | -                         | 1,911,805.00   | 0.30%   | 14.00    |
| 6900      | Leadership Services                       | 7,378,454.19   | 35.00    | 1,669,521.00               | 4,702,848.00   | 155,465.00    | -              | -               | 277,215.00    | 921,236.00                | 7,726,285.00   | 1.22%   | 32.00    |
|           |                                           | 127,559,326.06 | 871.77   | 26,302,687.00              | 66,015,265.00  | 2,660,191.00  | 2,074,695.00   | -               | 3,036,064.00  | 3,021,700.00              | 103,110,602.00 | 16.25%  | 780.24   |
| 7000- An  | cillary Services                          |                |          |                            |                |               |                |                 |               |                           |                |         |          |
| 7100      | Community Services                        | 5,784,129.60   | 87.07    | -                          | 436,023.00     | -             | -              | -               | 6,017,659.00  | -                         | 6,453,682.00   | 1.02%   | 96.66    |
| 7200      | Nutrition Services                        | 22,801,632.89  | 223.67   | 165,200.00                 | 559,531.00     | 38,500.00     | -              | 22,247,106.00   | 160.00        | -                         | 23,010,497.00  | 3.63%   | 212.17   |
|           |                                           | 28,585,762.49  | 310.74   | 165,200.00                 | 995,554.00     | 38,500.00     | -              | 22,247,106.00   | 6,017,819.00  | -                         | 29,464,179.00  | 4.65%   | 308.83   |
| 8000- No  | n-Programmed Charges                      |                |          |                            |                |               |                |                 |               |                           |                |         |          |
| 8100      | Payments to Other Governmental Units      | 40,453,397.79  | -        | -                          | 34,500,693.00  | 5,142,963.00  | -              | 900,000.00      | 28,467.00     | -                         | 40,572,123.00  | 6.39%   | -        |
| 8200      | Unbudgeted Funds                          | 9,455,625.24   | -        | -                          | -              | -             | -              | -               | 7,435,137.00  | -                         | 7,435,137.00   | 1.17%   | -        |
|           | •                                         | 49,909,023.03  | -        | -                          | 34,500,693.00  | 5,142,963.00  | -              | 900,000.00      | 7,463,604.00  | -                         | 48,007,260.00  | 7.56%   |          |
| 9000. Ca  | pital Outlay                              |                |          |                            |                |               |                |                 |               |                           |                |         |          |
|           | Capital Outlay                            | 213,643,867.36 | _        | _                          | _              | _             | 70,968,298.00  | _               | _             | _                         | 70,968,298.00  | 11.18%  | _        |
| 3000      | Capital Outlay                            | 213,643,867.36 |          |                            |                |               | 70,968,298.00  |                 |               |                           | 70,968,298.00  | 11.18%  |          |
|           | •                                         |                |          |                            |                |               | . 3,300,230.00 | <u> </u>        |               |                           | . 0,500,230.00 | 11.10/0 |          |
| Total     |                                           | 811,524,798.87 | 5,037.11 | 246,276,525.00             | 211,920,495.00 | 46,175,473.00 | 73,042,993.00  | 23,147,106.00   | 27,064,330.00 | 6,944,950.00              | 634,571,872.00 | 100.0%  | 5,037.00 |
|           | :                                         | - ,- ,         | -,       |                            | ,,             | -, -,         | -,- ,          | -, ,=           | , ,           | -,- ,                     |                |         | -,       |