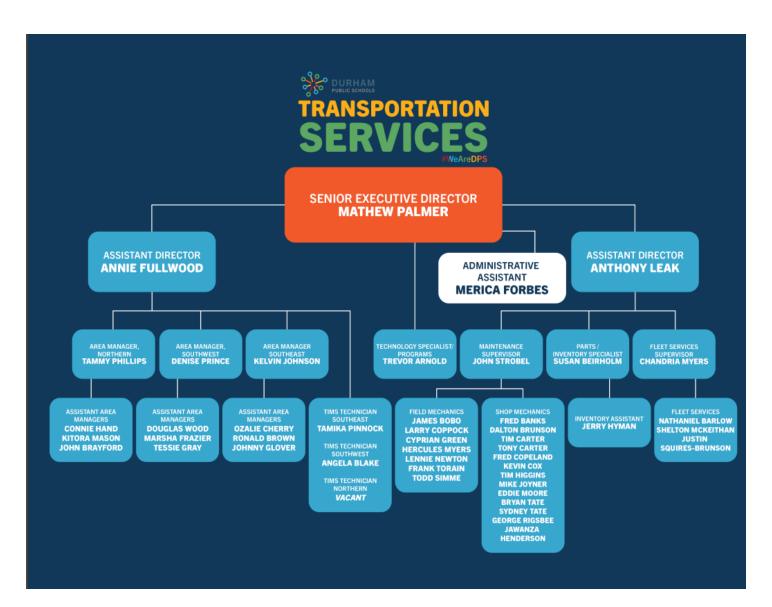

TLAY<br>FUNDS | TOTAL FUNDS  |  |  |  |  |
| Salaries                                          | 8.75      | 843,938.00   | -               | 843,938.00   |  |  |  |  |
| Employer Provided Benefits                        |           | 338,275.00   | -               | 338,275.00   |  |  |  |  |
| Purchased Services                                |           | 41,798.00    | -               | 41,798.00    |  |  |  |  |
| Supplies and Materials                            |           | 3,090.00     | 41,840.00       | 44,930.00    |  |  |  |  |
| Capital Outlay                                    |           | -            | 4,753,678.00    | 4,753,678.00 |  |  |  |  |
| TOTAL                                             | 8.75      | 1,227,101.00 | 4,795,518.00    | 6,022,619.00 |  |  |  |  |



| TRANSPORTATION             |           |              |              |                         |              |               |  |  |  |
|----------------------------|-----------|--------------|--------------|-------------------------|--------------|---------------|--|--|--|
| DESCRIPTION                | TOTAL FTE | STATE FUNDS  | LOCAL FUNDS  | CAPITAL OUTLAY<br>FUNDS | GRANT FUNDS  | TOTAL FUNDS   |  |  |  |
| Salaries                   | 44.00     | 1,990,773.00 | 708,697.00   | -                       | -            | 2,699,470.00  |  |  |  |
| Employer Provided Benefits |           | 906,107.00   | 305,725.00   | -                       | -            | 1,211,832.00  |  |  |  |
| Purchased Services         |           | 2,702,356.00 | 266,938.00   | 26,732.00               | 95,7