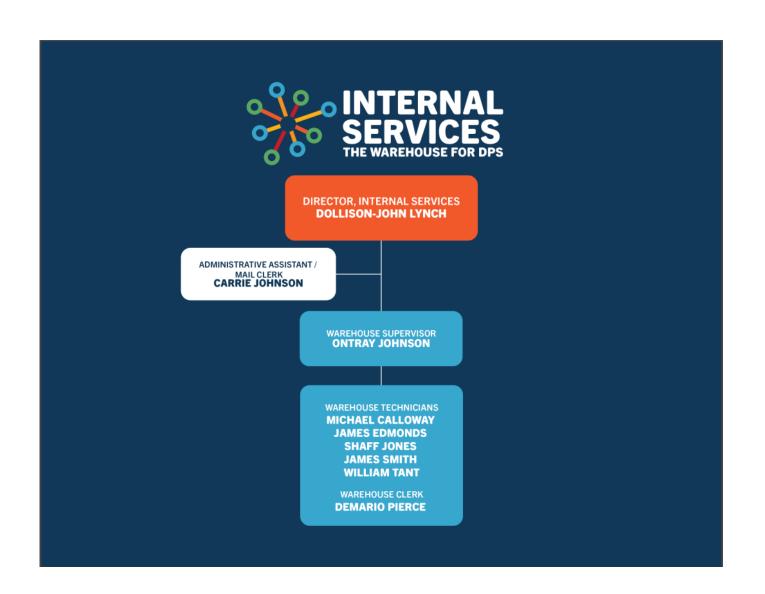

|  |  |  |  |  |  |
|                    | -                  | 22,360.00                                        | 22,360.00                                                                                                                |  |  |  |  |  |  |
| 11.00              | 83,481.00          | 2,441,624.00                                     | 2,525,105.00                                                                                                             |  |  |  |  |  |  |
|                    | TOTAL FTE<br>11.00 | TOTAL FTE STATE FUNDS  11.00 57,245.00 26,236.00 | TOTAL FTE STATE FUNDS LOCAL FUNDS  11.00 57,245.00 659,836.00 26,236.00 290,051.00 - 645,985.00 - 823,392.00 - 22,360.00 |  |  |  |  |  |  |



| WAREHOUSE                  |           |             |             |                   |             |  |  |  |
|----------------------------|-----------|-------------|-------------|-------------------|-------------|--|--|--|
| DESCRIPTION                | TOTAL FTE | STATE FUNDS | LOCAL FUNDS | CAPITAL<br>OUTLAY | TOTAL FUNDS |  |  |  |
| Salaries                   | 8.00      | 70,968.00   | 329,140.00  | -                 | 400,108.00  |  |  |  |
| Employer Provided Benefits |           | 30,584.00   | 160,970.00  | -                 | 191,554.00  |  |  |  |
| Purchased Services         |           | -           | 168,883.00  | -                 | 168,883.00  |  |  |  |
| Supplies and Materials     |           | -           | 141,500.00  | 4,810.00          | 146,310.00  |  |  |  |