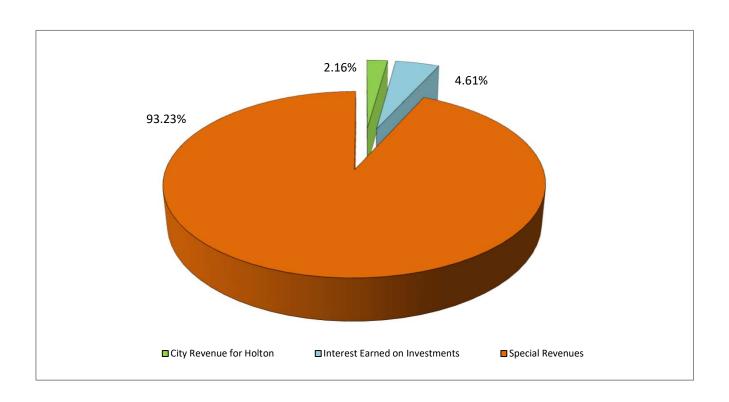

### DURHAM PUBLIC SCHOOLS 2024-25 BUDGET PROPOSAL

**BE IT RESOLVED** by the Board of Education of the Durham Public Schools Administrative Unit:

| Section 1: | The following amounts are hereby appropriated for the administrative unit in the Local Current Expense Fund for ending June 30, 2025: | •                       |                         |
|------------|---------------------------------------------------------------------------------------------------------------------------------------|-------------------------|-------------------------|
|            | 5000 Instructional Services                                                                                                           | \$                      | 110,408,983.00          |
|            | 6000 System Wide Support Services                                                                                                     | \$                      | 66,015,265.00           |
|            | 7000 Ancillary Services                                                                                                               | \$                      | 995,554.00              |
|            | 8000 Non-Programmed Services                                                                                                          | \$                      | 34,500,693.00           |
|            | Total Current Local Expense Appropriations:                                                                                           | \$                      | 211,920,495.00          |
| Section 2: | The following revenues are estimated to be available to the year beginning July 1, 2024 and ending June 30, 2025:                     | he Local Current Expen  | se Fund for the fiscal  |
|            | County Appropriations- Current Expense                                                                                                | \$                      | 208,910,495.00          |
|            | Local Revenue- Unrestricted                                                                                                           | \$                      | 1,510,000.00            |
|            | Fund Balance Appropriated                                                                                                             | \$                      | 1,500,000.00            |
|            | Total Current Local Expense Revenues:                                                                                                 | \$                      | 211,920,495.00          |
| Section 3: | The following amounts are hereby appropriated for the administrative unit in the Other Specific Revenue Fund funding June 30, 2025:   | -                       |                         |
|            | 5000 Instructional Services                                                                                                           | \$                      | 3,923,250.00            |
|            | 6000 System Wide Support Services                                                                                                     | \$                      | 3,021,700.00            |
|            | Total Current Local Expense Appropriations:                                                                                           | \$                      | 6,944,950.00            |
| Section 4: | The following revenues are estimated to be available to the year beginning July 1, 2024 and ending June 30, 2025:                     | ne Other Specific Reven | ue Fund for the fiscal  |
|            | County Appropriations- City Revenue for Holton                                                                                        | \$                      | 150,000.00              |
|            | Local Revenue- Special/Restricted                                                                                                     | \$                      | 6,794,950.00            |
|            | Total Current Local Expense Revenues:                                                                                                 | \$                      | 6,944,950.00            |
| Section 5: | The following amounts are hereby appropriated for the administrative unit in the State Public School Fund for ending June 30, 2025:   | -                       |                         |
|            | 5000 Instructional Services                                                                                                           | \$                      | 219,808,638.00          |
|            | 6000 System Wide Support Services                                                                                                     | \$                      | 26,302,687.00           |
|            | 7000 Ancillary Services                                                                                                               | \$                      | 165,200.00              |
|            | Total State Public School Fund Programs:                                                                                              | \$                      | 246,276,525.00          |
| Section 6: | The following revenues are estimated to be available to the beginning July 1, 2024 and ending June 30, 2025:                          | e State Public School F | und for the fiscal year |
|            | State Public School Fund Allocation                                                                                                   | \$                      | 242,718,938.00          |
|            | State Unbudgeted Funds                                                                                                                | \$<br>\$                | 2,601,674.00            |
|            |                                                                                                                                       |                         |                         |
|            | Total State Public School Fund Revenues:                                                                                              | \$                      | 246,276,525.00          |