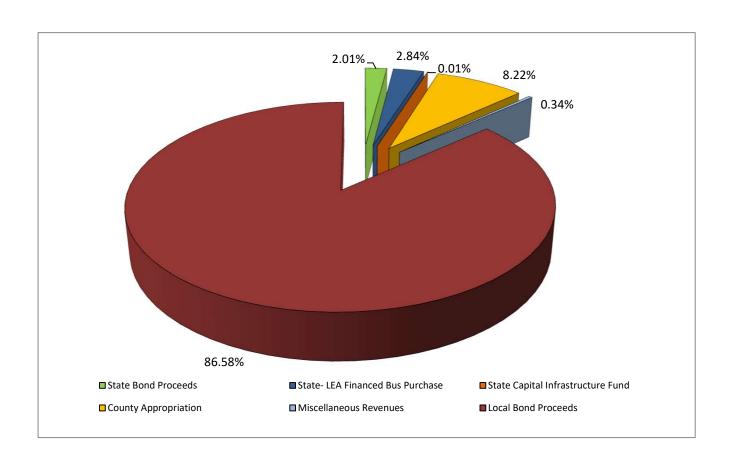

### DURHAM PUBLIC SCHOOLS 2024-25 BUDGET PROPOSAL

**BE IT RESOLVED** by the Board of Education of the Durham Public Schools Administrative Unit:

| Section 7:  |                          | lowing amounts are hereby appropriated for the<br>trative unit in Federal Grants for the fiscal year |                         |                                              |
|-------------|--------------------------|------------------------------------------------------------------------------------------------------|-------------------------|----------------------------------------------|
|             | 5000                     | Instructional Services                                                                               | \$                      | 38,333,819.00                                |
|             | 6000                     | System Wide Support Services                                                                         | \$                      | 2,660,191.00                                 |
|             | 7000                     | Ancillary Services                                                                                   | \$                      | 38,500.00                                    |
|             | 8000                     | Non-Programmed Services                                                                              | \$                      | 5,142,963.00                                 |
|             | Total Fe                 | ederal Grant Fund Appropriations:                                                                    | \$                      | 46,175,473.00                                |
| Section 8:  |                          | lowing revenues are estimated to be available to g July 1, 2024 and ending June 30, 2025:            | the Federal Grants Fun  | nd for the fiscal year                       |
|             | Federal                  | Grants Fund Revenues                                                                                 | \$                      | 46,175,473.00                                |
|             | Total Fe                 | ederal Grants Fund Revenues:                                                                         | \$                      | 46,175,473.00                                |
|             | 7000<br>8000<br>Total Cl | Ancillary Services (Child Nutrition) Non-Programmed Charges nild Nutrition Fund Appropriations:      | \$<br>\$<br>\$          | 22,247,106.00<br>900,000.00<br>23,147,106.00 |
| Section 10: |                          | owing revenues are estimated to be available to ng July 1, 2024 and ending June 30, 2025:            | the Child Nutrition Fun | nd for the fiscal year                       |
|             | State Fu                 | nds                                                                                                  | \$                      | 28,000.00                                    |
|             | Federal                  | Funds                                                                                                | \$                      | 19,972,606.00                                |
|             | Local Fu                 | unds                                                                                                 | \$                      | 1,796,500.00                                 |
|             | Total Cl                 | nild Nutrition Revenues:                                                                             | \$                      | 23,147,106.00                                |
| Section 11: |                          | lowing amounts are hereby appropriated for the trative unit in the Grant Fund for the fiscal year    |                         |                                              |
|             | 5000                     | Instructional Services                                                                               | \$                      | 10,546,843.00                                |
|             | 6000                     | System Wide Support Services                                                                         | \$                      | 3,036,064.00                                 |
|             | 7000                     | Ancillary Services                                                                                   | \$                      | 6,017,819.00                                 |
|             | 8000                     | Non-Programmed Services                                                                              | \$                      | 7,463,604.00                                 |
|             |                          | rant Expense Appropriations:                                                                         | \$                      | 27,064,330.00                                |
| Section 12: |                          | owing revenues are estimated to be available to 2024 and ending June 30, 2025:                       | the Grant Fund for the  | fiscal year beginning                        |
|             | State Re                 | N/enlies                                                                                             | \$                      | 579,908.00                                   |
|             |                          | Revenues                                                                                             |                         | 1,221,947.00                                 |
|             | rederal                  | Nevenues 1.5                                                                                         | \$                      | 1,221,947.00                                 |

#### DURHAM PUBLIC SCHOOLS 2024-25 BUDGET PROPOSAL

**BE IT RESOLVED** by the Board of Education of the Durham Public Schools Administrative Unit:

| Section 13:    |           | owing amounts are hereby appropr<br>rative unit in the Capital Fund for th                                       | -                                  | 2,074,695.00<br>70,968,298.00<br>73,042,993.00 |  |
|----------------|-----------|------------------------------------------------------------------------------------------------------------------|------------------------------------|------------------------------------------------|--|
|                | 6000      | System Wide Support Services                                                                                     | \$                                 | 2,074,695.00                                   |  |
|                | 9000      | Capital Outlay                                                                                                   | \$                                 | 70,968,298.00                                  |  |
|                | Total Ca  | pital Appropriations:                                                                                            | \$                                 | 73,042,993.00                                  |  |
| Section 14:    |           | owing revenues are estimated to be g July 1, 2024 and ending June 30, 2                                          | -                                  | and for the fiscal year                        |  |
|                | State Rep | placement School Bus                                                                                             | \$                                 | 2,074,695.00                                   |  |
|                | County A  | Appropriation                                                                                                    | \$                                 | 6,002,490.00                                   |  |
|                | State Bo  | nd Proceeds                                                                                                      | \$                                 | 1,468,742.00                                   |  |
|                | State Cap | pital Infrastructure Fund                                                                                        | \$                                 | 4,500.00                                       |  |
|                | Miscella  | neous Revenues                                                                                                   | \$                                 | 250,000.00                                     |  |
|                | Local Bo  | ond Proceeds                                                                                                     | \$                                 | 63,242,566.00                                  |  |
|                | Total Ca  | pital Fund Revenues:                                                                                             | \$                                 | 73,042,993.00                                  |  |
| Section 15:    |           | opriations shall be paid firstly from ted revenues.                                                              | revenues restricted as to use, and | secondly from general                          |  |
| Section 16:    | condition | erintendent is hereby authorized to t<br>ns. The Superintendent may tran<br>ures within a function and between C | sfer amounts between sub-funct     |                                                |  |
| Section 17:    | -         | f the Budget Proposal shall be immed<br>or direction in carrying out their dutie                                 |                                    | lent and Chief Finance                         |  |
| Adopted this _ |           | day of                                                                                                           | , 2024.                            |                                                |  |