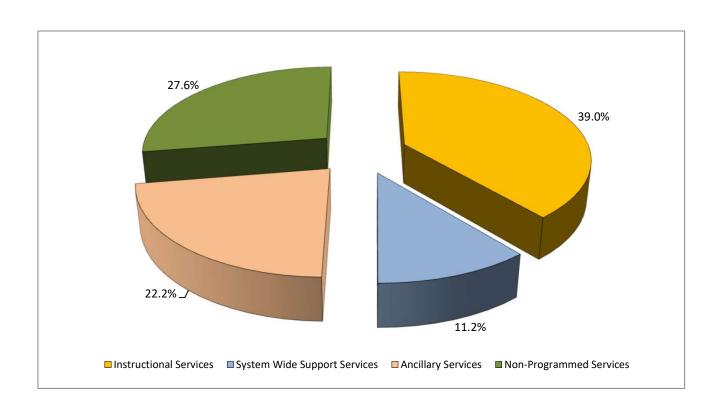

3. The following is the budget by expense purpose FY 24-25 Budget Proposal:

|                                   | FY 2023-24     | Increase /       | FY 2024-25             |            |
|-----------------------------------|----------------|------------------|------------------------|------------|
| _                                 | Budget         | (Decrease)       | <b>Budget Proposal</b> | % of Total |
| 5000 Instructional Services       | 391,826,819.93 | (8,805,286.93)   | 383,021,533.00         | 60.4%      |
| 6000 System Wide Support Services | 127,559,326.06 | (24,448,724.06)  | 103,110,602.00         | 16.3%      |
| 7000 Ancillary Services           | 28,585,762.49  | 878,416.51       | 29,464,179.00          | 4.6%       |
| 8000 Non-Programmed Services      | 49,909,023.03  | (1,901,763.03)   | 48,007,260.00          | 7.6%       |
| 9000 Capital Outlay               | 213,643,867.36 | (142,675,569.36) | 70,968,298.00          | 11.2%      |
|                                   |                |                  |                        |            |
| Total                             | 811,524,798.87 | (176,952,926.87) | 634,571,872.00         | 100.0%     |
|                                   |                |                  |                        |            |

#### DURHAM PUBLIC SCHOOLS 2024-25 BUDGET PROPOSAL EXPENSE BY PURPOSE

| Purpose | Expenditures                 | res Amount |                |        |  |  |
|---------|------------------------------|------------|----------------|--------|--|--|
|         |                              |            |                |        |  |  |
| 5000    | Instructional Services       | \$         | 383,021,533.00 | 60.4%  |  |  |
| 6000    | System Wide Support Services |            | 103,110,602.00 | 16.3%  |  |  |
| 7000    | Ancillary Services           |            | 29,464,179.00  | 4.6%   |  |  |
| 8000    | Non-Programmed Services      |            | 48,007,260.00  | 7.6%   |  |  |
| 9000    | Capital Outlay               |            | 70,968,298.00  | 11.2%  |  |  |
|         | Total Revenue                | \$         | 634,571,872.00 | 100.0% |  |  |