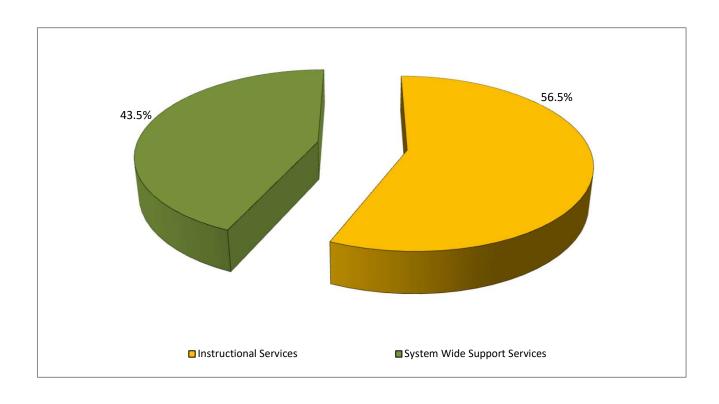

### DURHAM PUBLIC SCHOOLS 2024-25 BUDGET PROPOSAL

**BE IT RESOLVED** by the Board of Education of the Durham Public Schools Administrative Unit:

| Section 1: | The following amounts are hereby appropriated for the administrative unit in the Local Current Expense Fund for ending June 30, 2025: | •                       |                         |
|------------|---------------------------------------------------------------------------------------------------------------------------------------|-------------------------|-------------------------|
|            | 5000 Instructional Services                                                                                                           | \$                      | 110,408,983.00          |
|            | 6000 System Wide Support Services                                                                                                     | \$                      | 66,015,265.00           |
|            | 7000 Ancillary Services                                                                                                               | \$                      | 995,554.00              |
|            | 8000 Non-Programmed Services                                                                                                          | \$                      | 34,500,693.00           |
|            | Total Current Local Expense Appropriations:                                                                                           | \$                      | 211,920,495.00          |
| Section 2: | The following revenues are estimated to be available to the year beginning July 1, 2024 and ending June 30, 2025:                     | he Local Current Expen  | se Fund for the fiscal  |
|            | County Appropriations- Current Expense                                                                                                | \$                      | 208,910,495.00          |
|            | Local Revenue- Unrestricted                                                                                                           | \$                      | 1,510,000.00            |
|            | Fund Balance Appropriated                                                                                                             | \$                      | 1,500,000.00            |
|            | Total Current Local Expense Revenues:                                                                                                 | \$                      | 211,920,495.00          |
| Section 3: | The following amounts are hereby appropriated for the administrative unit in the Other Specific Revenue Fund funding June 30, 2025:   | -                       |                         |
|            | 5000 Instructional Services                                                                                                           | \$                      | 3,923,250.00            |
|            | 6000 System Wide Support Services                                                                                                     | \$                      | 3,021,700.00            |
|            | Total Current Local Expense Appropriations:                                                                                           | \$                      | 6,944,950.00            |
| Section 4: | The following revenues are estimated to be available to the year beginning July 1, 2024 and ending June 30, 2025:                     | ne Other Specific Reven | ue Fund for the fiscal  |
|            | County Appropriations- City Revenue for Holton                                                                                        | \$                      | 150,000.00              |
|            | Local Revenue- Special/Restricted                                                                                                     | \$                      | 6,794,950.00            |
|            | Total Current Local Expense Revenues:                                                                                                 | \$                      | 6,944,950.00            |
| Section 5: | The following amounts are hereby appropriated for the administrative unit in the State Public School Fund for ending June 30, 2025:   | -                       |                         |
|            | 5000 Instructional Services                                                                                                           | \$                      | 219,808,638.00          |
|            | 6000 System Wide Support Services                                                                                                     | \$                      | 26,302,687.00           |
|            | 7000 Ancillary Services                                                                                                               | \$                      | 165,200.00              |
|            | Total State Public School Fund Programs:                                                                                              | \$                      | 246,276,525.00          |
| Section 6: | The following revenues are estimated to be available to the beginning July 1, 2024 and ending June 30, 2025:                          | e State Public School F | und for the fiscal year |
|            | State Public School Fund Allocation                                                                                                   | \$                      | 242,718,938.00          |
|            | State Unbudgeted Funds                                                                                                                | \$<br>\$                | 2,601,674.00            |
|            |                                                                                                                                       |                         |                         |
|            | Total State Public School Fund Revenues:                                                                                              | \$                      | 246,276,525.00          |