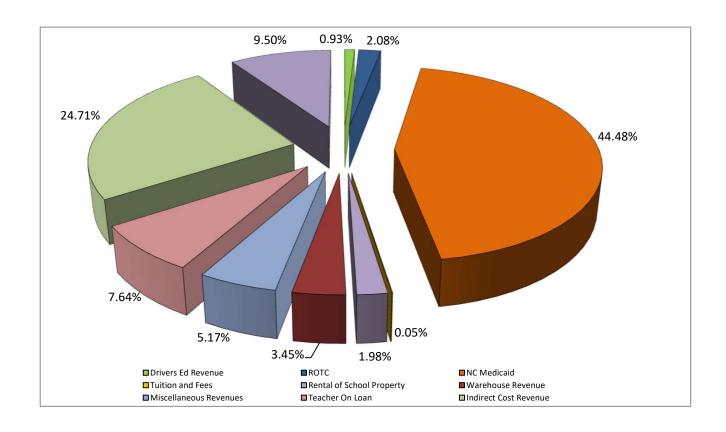

### DURHAM PUBLIC SCHOOLS 2024-25 BUDGET PROPOSAL

**BE IT RESOLVED** by the Board of Education of the Durham Public Schools Administrative Unit:

| Section 7:  |                          | lowing amounts are hereby appropriated for the<br>trative unit in Federal Grants for the fiscal year |                         |                                              |
|-------------|--------------------------|------------------------------------------------------------------------------------------------------|-------------------------|----------------------------------------------|
|             | 5000                     | Instructional Services                                                                               | \$                      | 38,333,819.00                                |
|             | 6000                     | System Wide Support Services                                                                         | \$                      | 2,660,191.00                                 |
|             | 7000                     | Ancillary Services                                                                                   | \$                      | 38,500.00                                    |
|             | 8000                     | Non-Programmed Services                                                                              | \$                      | 5,142,963.00                                 |
|             | Total Fe                 | ederal Grant Fund Appropriations:                                                                    | \$                      | 46,175,473.00                                |
| Section 8:  |                          | lowing revenues are estimated to be available to g July 1, 2024 and ending June 30, 2025:            | the Federal Grants Fun  | nd for the fiscal year                       |
|             | Federal                  | Grants Fund Revenues                                                                                 | \$                      | 46,175,473.00                                |
|             | Total Fe                 | ederal Grants Fund Revenues:                                                                         | \$                      | 46,175,473.00                                |
|             | 7000<br>8000<br>Total Cl | Ancillary Services (Child Nutrition) Non-Programmed Charges nild Nutrition Fund Appropriations:      | \$<br>\$<br>\$          | 22,247,106.00<br>900,000.00<br>23,147,106.00 |
| Section 10: |                          | owing revenues are estimated to be available to ng July 1, 2024 and ending June 30, 2025:            | the Child Nutrition Fun | nd for the fiscal year                       |
|             | State Fu                 | nds                                                                                                  | \$                      | 28,000.00                                    |
|             | Federal                  | Funds                                                                                                | \$                      | 19,972,606.00                                |
|             | Local Fu                 | unds                                                                                                 | \$                      | 1,796,500.00                                 |
|             | Total Cl                 | nild Nutrition Revenues:                                                                             | \$                      | 23,147,106.00                                |
| Section 11: |                          | lowing amounts are hereby appropriated for the trative unit in the Grant Fund for the fiscal year    |                         |                                              |
|             | 5000                     | Instructional Services                                                                               | \$                      | 10,546,843.00                                |
|             | 6000                     | System Wide Support Services                                                                         | \$                      | 3,036,064.00                                 |
|             | 7000                     | Ancillary Services                                                                                   | \$                      | 6,017,819.00                                 |
|             | 8000                     | Non-Programmed Services                                                                              | \$                      | 7,463,604.00                                 |
|             |                          | rant Expense Appropriations:                                                                         | \$                      | 27,064,330.00                                |
| Section 12: |                          | owing revenues are estimated to be available to 2024 and ending June 30, 2025:                       | the Grant Fund for the  | fiscal year beginning                        |
|             | State Re                 | N/enlies                                                                                             | \$                      | 579,908.00                                   |
|             |                          | Revenues                                                                                             |                         | 1,221,947.00                                 |
|             | rederal                  | Nevenues 1.5                                                                                         | \$                      | 1,221,947.00                                 |

Local Revenue- Tuition and Fees Local Revenue- Unrestricted

Local Revenue- Restricted Total Grant Fund Revenues:

6,332,985.00

27,064,330.00

570,937.00 18,358,553.00