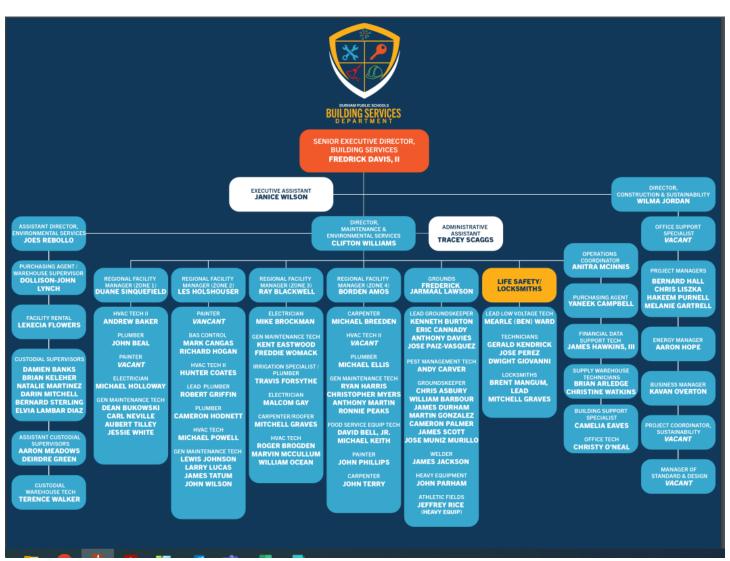

| STATE FUNDS | LOCAL FUNDS | CAPITAL<br>OUTLAY FUNDS | TOTAL FUNDS |  |  |  |
| Salaries                   | 2.00      | 71,955.00   | 183,173.00  | -                       | 255,128.00  |  |  |  |
| Employer Provided Benefits |           | 30,898.00   | 66,143.00   | -                       | 97,041.00   |  |  |  |
| Purchased Services         |           | -           | 21,635.00   | -                       | 21,635.00   |  |  |  |
| Supplies and Materials     |           | -           | 21,100.00   | 11,800.00               | 32,900.00   |  |  |  |
| Capital Outlay             |           | -           | -           | 293,718.00              | 293,718.00  |  |  |  |
| TOTAL                      | 2.00      | 102,853.00  | 292,051.00  | 305,518.00              | 700,422.00  |  |  |  |



|                            |           | UTILITIES     |                                 |               |
|----------------------------|-----------|---------------|---------------------------------|---------------|
| DESCRIPTION                | TOTAL FTE | LOCAL FUNDS   | OTHER SPECIFIC<br>REVENUE FUNDS | TOTAL FUNDS   |
| Salaries                   | 73.00     | 4,413,292.00  | -                               | 4,413,292.00  |
| Employer Provided Benefits |           | 1,989,512.00  | -                               | 1,989,512.00  |
| Purchased Services         |           | 10,536,419.00 | 377,475.00                      | 10,913,894.00 |
| TOTAL                      | 73.00     | 16,939,223.00 | 377,475.00                      | 17,316,698.00 |

| CUSTODIAL SERVICES |