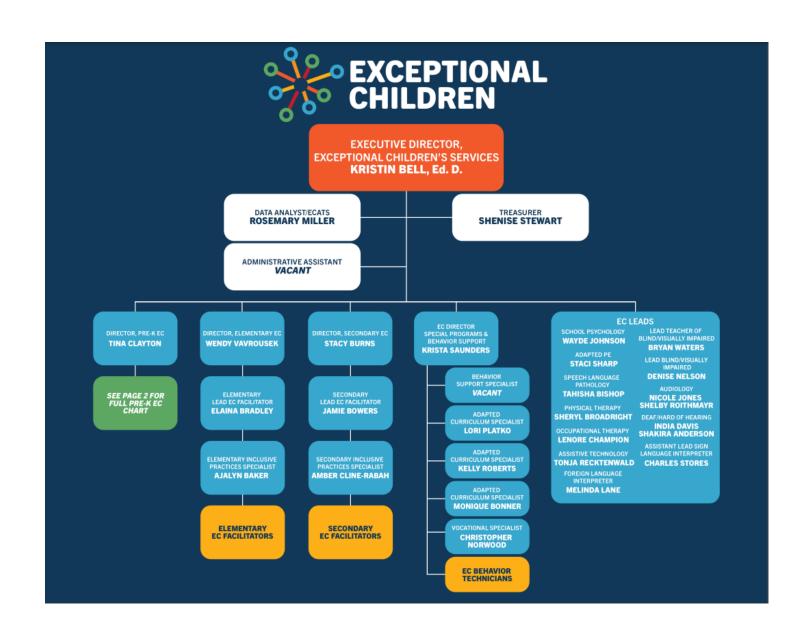

FUNDS  | FUNDS      | GRANT FUNDS | TOTAL FUNDS  |  |  |  |
| Salaries                   | 17.00     | 65,800.00   | 1,179,715.00 | 111,907.00 | -           | 1,357,422.00 |  |  |  |
| Employer Provided Benefits |           | 28,947.00   | 495,278.00   | 43,558.00  | -           | 567,783.00   |  |  |  |
| Purchased Services         |           | -           | 105,275.00   | -          | 1,000.00    | 106,275.00   |  |  |  |
| Supplies and Materials     |           | -           | 47,725.00    | -          | 11,013.00   | 58,738.00    |  |  |  |
| TOTAL                      | 17.00     | 94,747.00   | 1,827,993.00 | 155,465.00 | 12,013.00   | 2,090,218.00 |  |  |  |
|                            |           |             |              |            |             |              |  |  |  |



| EXCEPTIONAL CHILDREN       |           |              |             |               |             |                        |               |  |  |  |
|----------------------------|-----------|--------------|-------------|---------------|-------------|------------------------|---------------|--|--|--|
| DESCRIPTION                | TOTAL FTE | STATE FUNDS  | LOCAL FUNDS | FEDERAL FUNDS | GRANT FUNDS | OTHER SPECIFIC REVENUE | TOTAL FUNDS   |  |  |  |
| Salaries                   | 84.89     | 4,607,224.00 | 305,978.00  | 1,382,050.00  | -           | 137,836.00             | 6,433,088.00  |  |  |  |
| Employer Provided Benefits |           | 2,024,980.00 | 105,062.00  | 521,993.00    | -           | 51,548.00              | 2,703,583.00  |  |  |  |
| Purchased Services         |