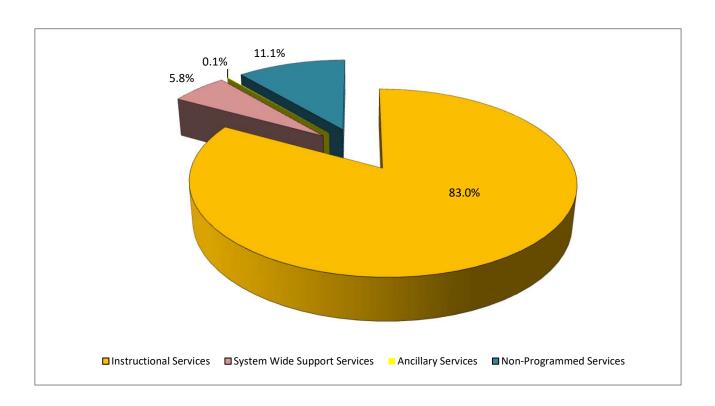

|          |                              | FY 2023-24 B   | udget    |                | FY 2024-25 Budget Proposal |               |                |                 |               |                           |                |          |
|----------|------------------------------|----------------|----------|----------------|----------------------------|---------------|----------------|-----------------|---------------|---------------------------|----------------|----------|
| Purpose  | Description                  | Budget         | Position | State          | Local                      | Federal       | Capital Outlay | Child Nutrition | Grant         | Other Specific<br>Revenue | Budget         | Position |
| Budget [ | Dollars                      |                |          |                |                            |               |                |                 |               |                           |                |          |
| 5000     | Instructional Services       | 391,826,819.93 | 3,854.61 | 219,808,638.00 | 110,408,983.00             | 38,333,819.00 | -              | -               | 10,546,843.00 | 3,923,250.00              | 383,021,533.00 | 3,947.93 |
| 6000     | System Wide Support Services | 127,559,326.06 | 871.77   | 26,302,687.00  | 66,015,265.00              | 2,660,191.00  | 2,074,695.00   | -               | 3,036,064.00  | 3,021,700.00              | 103,110,602.00 | 780.24   |
| 7000     | Ancillary Services           | 28,585,762.49  | 310.74   | 165,200.00     | 995,554.00                 | 38,500.00     | -              | 22,247,106.00   | 6,017,819.00  | -                         | 29,464,179.00  | 308.83   |
| 8000     | Non-Programmed Services      | 49,909,023.03  | -        | -              | 34,500,693.00              | 5,142,963.00  | -              | 900,000.00      | 7,463,604.00  | -                         | 48,007,260.00  | -        |
| 9000     | Capital Outlay               | 213,643,867.36 | -        | -              | -                          | -             | 70,968,298.00  | -               | -             | -                         | 70,968,298.00  | -        |
|          |                              |                |          |                |                            |               |                |                 |               |                           |                |          |
| Total    |                              | 811,524,798.87 | 5,037.11 | 246,276,525.00 | 211,920,495.00             | 46,175,473.00 | 73,042,993.00  | 23,147,106.00   | 27,064,330.00 | 6,944,950.00              | 634,571,872.00 | 5,037.00 |
|          |                              |                |          |                |                            |               |                |                 |               |                           |                |          |
| Percenta | ige Mix                      |                |          |                |                            |               |                |                 |               |                           |                |          |
| 5000     | Instructional Services       | 48.28%         | 76.52%   | 89.25%         | 52.10%                     | 83.02%        | 0.00%          | 0.00%           | 38.97%        | 56.49%                    | 60.36%         | 78.38%   |
| 6000     | System Wide Support Services | 15.72%         | 17.31%   | 10.68%         | 31.15%                     | 5.76%         | 2.84%          | 0.00%           | 11.22%        | 43.51%                    | 16.25%         | 15.49%   |
| 7000     | Ancillary Services           | 3.52%          | 6.17%    | 0.07%          | 0.47%                      | 0.08%         | 0.00%          | 96.11%          | 22.24%        | 0.00%                     | 4.64%          | 6.13%    |
| 8000     | Non-Programmed Services      | 6.15%          | 0.00%    | 0.00%          | 16.28%                     | 11.14%        | 0.00%          | 3.89%           | 27.58%        | 0.00%                     | 7.57%          | 0.00%    |
| 9000     | Capital Outlay               | 26.33%         | 0.00%    | 0.00%          | 0.00%                      | 0.00%         | 97.16%         | 0.00%           | 0.00%         | 0.00%                     | 11.18%         | 0.00%    |
| Total    |                              | 100.0%         | 100.0%   | 100.0%         | 100.0%                     | 100.0%        | 100.0%         | 100.0%          | 100.0%        | 100.0%                    | 100.0%         | 100.0%   |