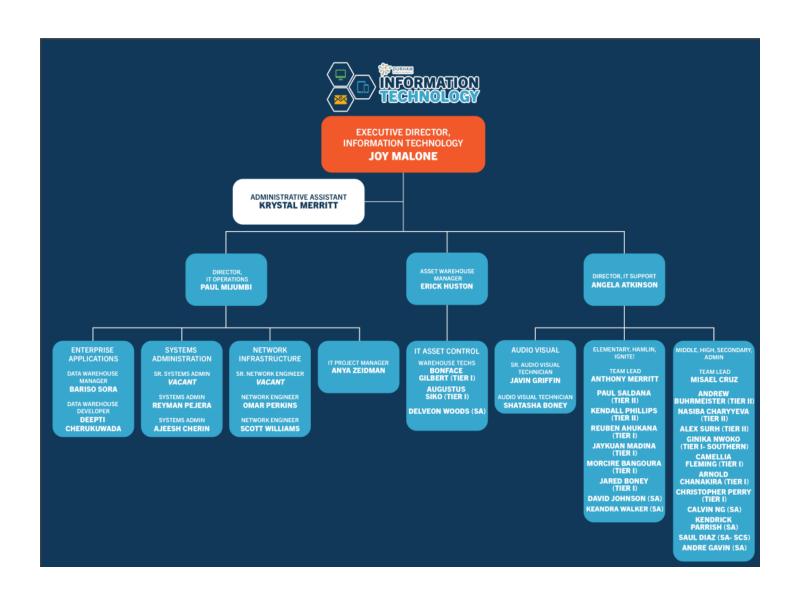

| 6,433,088.00  |  |  |  |
| Employer Provided Benefits |           | 2,024,980.00 | 105,062.00  | 521,993.00    | -           | 51,548.00              | 2,703,583.00  |  |  |  |
| Purchased Services         |           | 532,608.00   | -           | 1,151,118.00  | 2,507.00    | 1,484,337.00           | 3,170,570.00  |  |  |  |
| Supplies and Materials     |           | -            | -           | 274,261.00    | 6,524.00    | 651,353.00             | 932,138.00    |  |  |  |
| Capital Outlay             |           | -            | -           | -             | -           | 17,528.00              | 17,528.00     |  |  |  |
| TOTAL                      | 84.89     | 7,164,812.00 | 411,040.00  | 3,329,422.00  | 9,031.00    | 2,342,602.00           | 13,256,907.00 |  |  |  |



| INFORMATION TECHNOLOGY     |           |              |              |                  |                        |               |  |  |  |
|----------------------------|-----------|--------------|--------------|------------------|------------------------|---------------|--|--|--|
| DESCRIPTION                | TOTAL FTE | STATE FUNDS  | LOCAL FUNDS  | FEDERAL<br>FUNDS | OTHER SPECIFIC REVENUE | TOTAL FUNDS   |  |  |  |
| Salaries                   | 37.00     | -            | 2,215,699.00 | 228,267.00       | -                      | 2,443,966.00  |  |  |  |
| Employer Provided Benefits |           | -            | 953,102.00   | 120,907.00       | -                      | 1,074,009.00  |  |  |  |
| Purchased Services         |           | 73,000.00    | 1,655,488.00 | 114,096.00