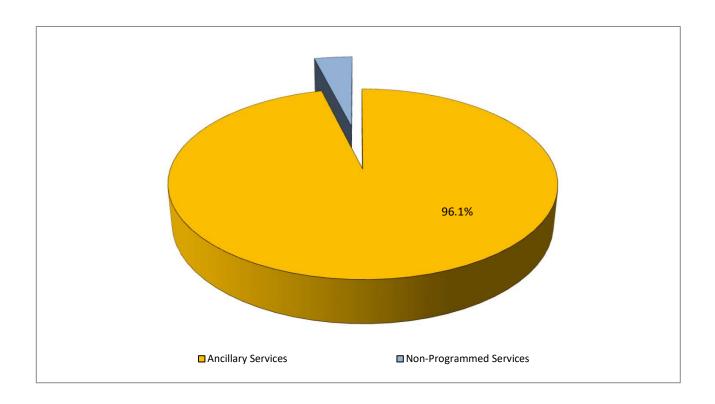

|          |                              | FY 2023-24 B   | udget    |                | FY 2024-25 Budget Proposal |               |                |                 |               |                           |                |          |
|----------|------------------------------|----------------|----------|----------------|----------------------------|---------------|----------------|-----------------|---------------|---------------------------|----------------|----------|
| Purpose  | Description                  | Budget         | Position | State          | Local                      | Federal       | Capital Outlay | Child Nutrition | Grant         | Other Specific<br>Revenue | Budget         | Position |
| Budget [ | Dollars                      |                |          |                |                            |               |                |                 |               |                           |                |          |
| 5000     | Instructional Services       | 391,826,819.93 | 3,854.61 | 219,808,638.00 | 110,408,983.00             | 38,333,819.00 | -              | -               | 10,546,843.00 | 3,923,250.00              | 383,021,533.00 | 3,947.93 |
| 6000     | System Wide Support Services | 127,559,326.06 | 871.77   | 26,302,687.00  | 66,015,265.00              | 2,660,191.00  | 2,074,695.00   | -               | 3,036,064.00  | 3,021,700.00              | 103,110,602.00 | 780.24   |
| 7000     | Ancillary Services           | 28,585,762.49  | 310.74   | 165,200.00     | 995,554.00                 | 38,500.00     | -              | 22,247,106.00   | 6,017,819.00  | -                         | 29,464,179.00  | 308.83   |
| 8000     | Non-Programmed Services      | 49,909,023.03  | -        | -              | 34,500,693.00              | 5,142,963.00  | -              | 900,000.00      | 7,463,604.00  | -                         | 48,007,260.00  | -        |
| 9000     | Capital Outlay               | 213,643,867.36 | -        | -              | -                          | -             | 70,968,298.00  | -               | -             | -                         | 70,968,298.00  | -        |
|          |                              |                |          |                |                            |               |                |                 |               |                           |                |          |
| Total    |                              | 811,524,798.87 | 5,037.11 | 246,276,525.00 | 211,920,495.00             | 46,175,473.00 | 73,042,993.00  | 23,147,106.00   | 27,064,330.00 | 6,944,950.00              | 634,571,872.00 | 5,037.00 |
|          |                              |                |          |                |                            |               |                |                 |               |                           |                |          |
| Percenta | ige Mix                      |                |          |                |                            |               |                |                 |               |                           |                |          |
| 5000     | Instructional Services       | 48.28%         | 76.52%   | 89.25%         | 52.10%                     | 83.02%        | 0.00%          | 0.00%           | 38.97%        | 56.49%                    | 60.36%         | 78.38%   |
| 6000     | System Wide Support Services | 15.72%         | 17.31%   | 10.68%         | 31.15%                     | 5.76%         | 2.84%          | 0.00%           | 11.22%        | 43.51%                    | 16.25%         | 15.49%   |
| 7000     | Ancillary Services           | 3.52%          | 6.17%    | 0.07%          | 0.47%                      | 0.08%         | 0.00%          | 96.11%          | 22.24%        | 0.00%                     | 4.64%          | 6.13%    |
| 8000     | Non-Programmed Services      | 6.15%          | 0.00%    | 0.00%          | 16.28%                     | 11.14%        | 0.00%          | 3.89%           | 27.58%        | 0.00%                     | 7.57%          | 0.00%    |
| 9000     | Capital Outlay               | 26.33%         | 0.00%    | 0.00%          | 0.00%                      | 0.00%         | 97.16%         | 0.00%           | 0.00%         | 0.00%                     | 11.18%         | 0.00%    |
| Total    |                              | 100.0%         | 100.0%   | 100.0%         | 100.0%                     | 100.0%        | 100.0%         | 100.0%          | 100.0%        | 100.0%                    | 100.0%         | 100.0%   |