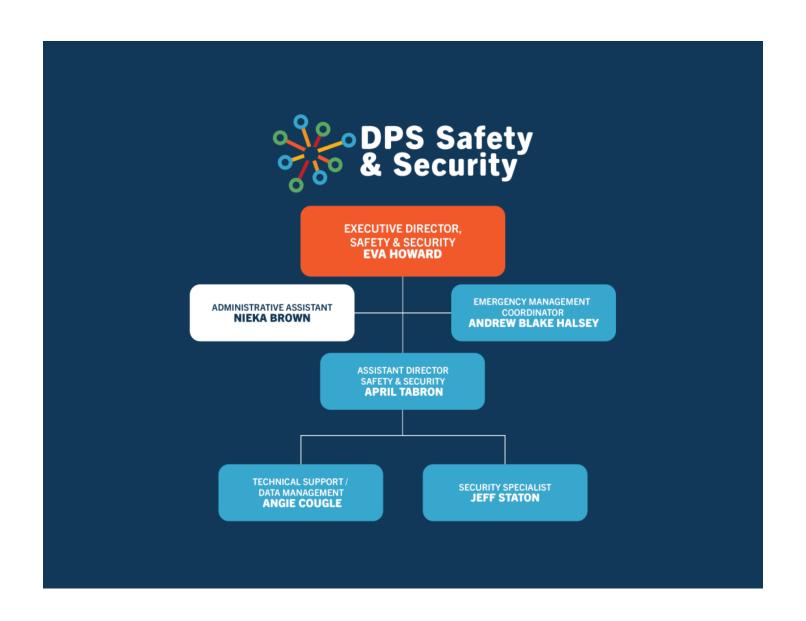

|----------------------------|-----------|-------------|-------------|-------------------|-------------|--|--|--|
| DESCRIPTION                | TOTAL FTE | STATE FUNDS | LOCAL FUNDS | CAPITAL<br>OUTLAY | TOTAL FUNDS |  |  |  |
| Salaries                   | 8.00      | 70,968.00   | 329,140.00  | -                 | 400,108.00  |  |  |  |
| Employer Provided Benefits |           | 30,584.00   | 160,970.00  | -                 | 191,554.00  |  |  |  |
| Purchased Services         |           | -           | 168,883.00  | -                 | 168,883.00  |  |  |  |
| Supplies and Materials     |           | -           | 141,500.00  | 4,810.00          | 146,310.00  |  |  |  |
| TOTAL                      | 8.00      | 101,552.00  | 800,493.00  | 17,184.00         | 919,229.00  |  |  |  |



| SECURITY                   |           |              |             |                         |              |              |  |  |  |
|----------------------------|-----------|--------------|-------------|-------------------------|--------------|--------------|--|--|--|
| DESCRIPTION                | TOTAL FTE | STATE FUNDS  | LOCAL FUNDS | CAPITAL<br>OUTLAY FUNDS | GRANT FUNDS  | TOTAL FUNDS  |  |  |  |
| Salaries                   | 5.00      | 1,320,194.00 | 387,023.00  | -                       | -            | 1,707,217.00 |  |  |  |
| Employer Provided Benefits |           | 124,320.00   | 146,599.00  | -                       | -            | 270,919.00   |  |  |  |
| Purchased Services         |           | -            | 253,738.00  | -                       | 103,396.00   |