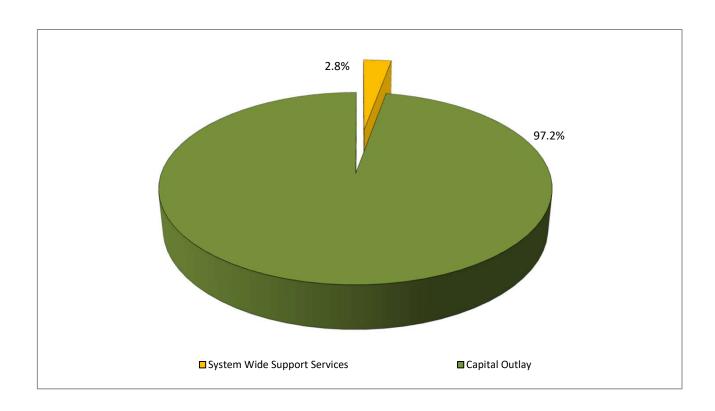

#### DURHAM PUBLIC SCHOOLS 2024-25 BUDGET PROPOSAL

**BE IT RESOLVED** by the Board of Education of the Durham Public Schools Administrative Unit:

| Section 13:    |           | owing amounts are hereby appropr<br>rative unit in the Capital Fund for th                                       | -                                  | 2,074,695.00<br>70,968,298.00<br>73,042,993.00 |  |
|----------------|-----------|------------------------------------------------------------------------------------------------------------------|------------------------------------|------------------------------------------------|--|
|                | 6000      | System Wide Support Services                                                                                     | \$                                 | 2,074,695.00                                   |  |
|                | 9000      | Capital Outlay                                                                                                   | \$                                 | 70,968,298.00                                  |  |
|                | Total Ca  | pital Appropriations:                                                                                            | \$                                 | 73,042,993.00                                  |  |
| Section 14:    |           | owing revenues are estimated to be g July 1, 2024 and ending June 30, 2                                          | -                                  | and for the fiscal year                        |  |
|                | State Rep | placement School Bus                                                                                             | \$                                 | 2,074,695.00                                   |  |
|                | County A  | Appropriation                                                                                                    | \$                                 | 6,002,490.00                                   |  |
|                | State Bo  | nd Proceeds                                                                                                      | \$                                 | 1,468,742.00                                   |  |
|                | State Cap | pital Infrastructure Fund                                                                                        | \$                                 | 4,500.00                                       |  |
|                | Miscella  | neous Revenues                                                                                                   | \$                                 | 250,000.00                                     |  |
|                | Local Bo  | ond Proceeds                                                                                                     | \$                                 | 63,242,566.00                                  |  |
|                | Total Ca  | pital Fund Revenues:                                                                                             | \$                                 | 73,042,993.00                                  |  |
| Section 15:    |           | opriations shall be paid firstly from ted revenues.                                                              | revenues restricted as to use, and | secondly from general                          |  |
| Section 16:    | condition | erintendent is hereby authorized to t<br>ns. The Superintendent may tran<br>ures within a function and between C | sfer amounts between sub-funct     |                                                |  |
| Section 17:    | -         | f the Budget Proposal shall be immed<br>or direction in carrying out their dutie                                 |                                    | lent and Chief Finance                         |  |
| Adopted this _ |           | day of                                                                                                           | , 2024.                            |                                                |  |