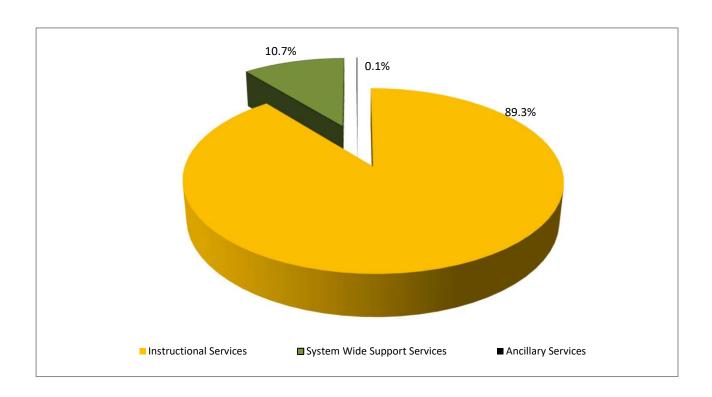

|          |                              | FY 2023-24 B   | udget    |                | FY 2024-25 Budget Proposal |               |                |                 |               |                           |                |          |
|----------|------------------------------|----------------|----------|----------------|----------------------------|---------------|----------------|-----------------|---------------|---------------------------|----------------|----------|
| Purpose  | Description                  | Budget         | Position | State          | Local                      | Federal       | Capital Outlay | Child Nutrition | Grant         | Other Specific<br>Revenue | Budget         | Position |
| Budget [ | Dollars                      |                |          |                |                            |               |                |                 |               |                           |                |          |
| 5000     | Instructional Services       | 391,826,819.93 | 3,854.61 | 219,808,638.00 | 110,408,983.00             | 38,333,819.00 | -              | -               | 10,546,843.00 | 3,923,250.00              | 383,021,533.00 | 3,947.93 |
| 6000     | System Wide Support Services | 127,559,326.06 | 871.77   | 26,302,687.00  | 66,015,265.00              | 2,660,191.00  | 2,074,695.00   | -               | 3,036,064.00  | 3,021,700.00              | 103,110,602.00 | 780.24   |
| 7000     | Ancillary Services           | 28,585,762.49  | 310.74   | 165,200.00     | 995,554.00                 | 38,500.00     | -              | 22,247,106.00   | 6,017,819.00  | -                         | 29,464,179.00  | 308.83   |
| 8000     | Non-Programmed Services      | 49,909,023.03  | -        | -              | 34,500,693.00              | 5,142,963.00  | -              | 900,000.00      | 7,463,604.00  | -                         | 48,007,260.00  | -        |
| 9000     | Capital Outlay               | 213,643,867.36 | -        | -              | -                          | -             | 70,968,298.00  | -               | -             | -                         | 70,968,298.00  | -        |
|          |                              |                |          |                |                            |               |                |                 |               |                           |                |          |
| Total    |                              | 811,524,798.87 | 5,037.11 | 246,276,525.00 | 211,920,495.00             | 46,175,473.00 | 73,042,993.00  | 23,147,106.00   | 27,064,330.00 | 6,944,950.00              | 634,571,872.00 | 5,037.00 |
|          |                              |                |          |                |                            |               |                |                 |               |                           |                |          |
| Percenta | ige Mix                      |                |          |                |                            |               |                |                 |               |                           |                |          |
| 5000     | Instructional Services       | 48.28%         | 76.52%   | 89.25%         | 52.10%                     | 83.02%        | 0.00%          | 0.00%           | 38.97%        | 56.49%                    | 60.36%         | 78.38%   |
| 6000     | System Wide Support Services | 15.72%         | 17.31%   | 10.68%         | 31.15%                     | 5.76%         | 2.84%          | 0.00%           | 11.22%        | 43.51%                    | 16.25%         | 15.49%   |
| 7000     | Ancillary Services           | 3.52%          | 6.17%    | 0.07%          | 0.47%                      | 0.08%         | 0.00%          | 96.11%          | 22.24%        | 0.00%                     | 4.64%          | 6.13%    |
| 8000     | Non-Programmed Services      | 6.15%          | 0.00%    | 0.00%          | 16.28%                     | 11.14%        | 0.00%          | 3.89%           | 27.58%        | 0.00%                     | 7.57%          | 0.00%    |
| 9000     | Capital Outlay               | 26.33%         | 0.00%    | 0.00%          | 0.00%                      | 0.00%         | 97.16%         | 0.00%           | 0.00%         | 0.00%                     | 11.18%         | 0.00%    |
| Total    |                              | 100.0%         | 100.0%   | 100.0%         | 100.0%                     | 100.0%        | 100.0%         | 100.0%          | 100.0%        | 100.0%                    | 100.0%         | 100.0%   |