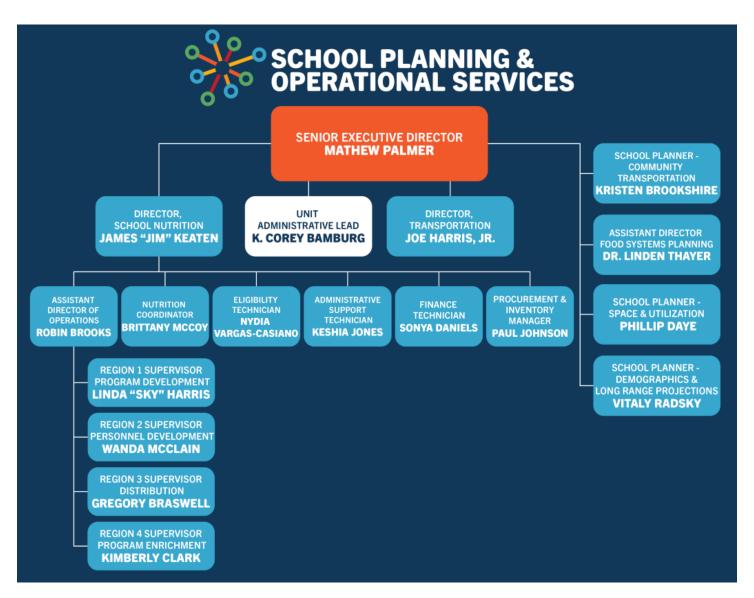

| 5.00      | 1,320,194.00 | 387,023.00  | -                       | -            | 1,707,217.00 |  |  |  |
| Employer Provided Benefits |           | 124,320.00   | 146,599.00  | -                       | -            | 270,919.00   |  |  |  |
| Purchased Services         |           | -            | 253,738.00  | -                       | 103,396.00   | 357,134.00   |  |  |  |
| Supplies and Materials     |           | -            | 10,661.00   | 189,611.00              | 1,064,903.00 | 1,265,175.00 |  |  |  |
| TOTAL                      | 5.00      | 1,444,514.00 | 798,021.00  | 189,611.00              | 1,168,299.00 | 3,600,445.00 |  |  |  |
|                            |           |              |             |                         |              |              |  |  |  |



| CONSTRUCTION, CAPITAL PLANNING, & SCHOOL PLANNING |           |              |                 |              |  |  |  |  |
|---------------------------------------------------|-----------|--------------|-----------------|--------------|--|--|--|--|
| DESCRIPTION                                       | TOTAL FTE | LOCAL FUNDS  | OUTLAY<br>FUNDS | TOTAL FUNDS  |  |  |  |  |
| Salaries                                          | 8.75      | 843,938.00   | -               | 843,938.00   |  |  |  |  |
| Employer Provided Benefits                        |           | 338,275.00   | -               | 338,275.00   |  |  |  |  |
| Purchased Services                                |           | 41,798.00    | -               | 41,798.00    |  |  |  |  |
| Supplies and Materials