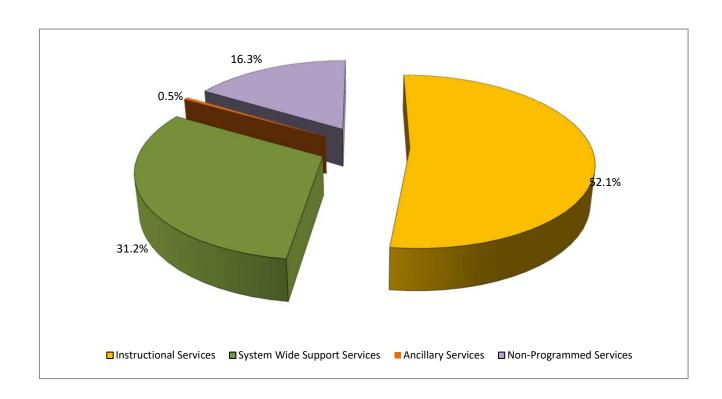

|          |                              | FY 2023-24 B   | udget    |                | FY 2024-25 Budget Proposal |               |                |                 |               |                           |                |          |
|----------|------------------------------|----------------|----------|----------------|----------------------------|---------------|----------------|-----------------|---------------|---------------------------|----------------|----------|
| Purpose  | Description                  | Budget         | Position | State          | Local                      | Federal       | Capital Outlay | Child Nutrition | Grant         | Other Specific<br>Revenue | Budget         | Position |
| Budget [ | Dollars                      |                |          |                |                            |               |                |                 |               |                           |                |          |
| 5000     | Instructional Services       | 391,826,819.93 | 3,854.61 | 219,808,638.00 | 110,408,983.00             | 38,333,819.00 | -              | -               | 10,546,843.00 | 3,923,250.00              | 383,021,533.00 | 3,947.93 |
| 6000     | System Wide Support Services | 127,559,326.06 | 871.77   | 26,302,687.00  | 66,015,265.00              | 2,660,191.00  | 2,074,695.00   | -               | 3,036,064.00  | 3,021,700.00              | 103,110,602.00 | 780.24   |
| 7000     | Ancillary Services           | 28,585,762.49  | 310.74   | 165,200.00     | 995,554.00                 | 38,500.00     | -              | 22,247,106.00   | 6,017,819.00  | -                         | 29,464,179.00  | 308.83   |
| 8000     | Non-Programmed Services      | 49,909,023.03  | -        | -              | 34,500,693.00              | 5,142,963.00  | -              | 900,000.00      | 7,463,604.00  | -                         | 48,007,260.00  | -        |
| 9000     | Capital Outlay               | 213,643,867.36 | -        | -              | -                          | -             | 70,968,298.00  | -               | -             | -                         | 70,968,298.00  | -        |
|          |                              |                |          |                |                            |               |                |                 |               |                           |                |          |
| Total    |                              | 811,524,798.87 | 5,037.11 | 246,276,525.00 | 211,920,495.00             | 46,175,473.00 | 73,042,993.00  | 23,147,106.00   | 27,064,330.00 | 6,944,950.00              | 634,571,872.00 | 5,037.00 |
|          |                              |                |          |                |                            |               |                |                 |               |                           |                |          |
| Percenta | ige Mix                      |                |          |                |                            |               |                |                 |               |                           |                |          |
| 5000     | Instructional Services       | 48.28%         | 76.52%   | 89.25%         | 52.10%                     | 83.02%        | 0.00%          | 0.00%           | 38.97%        | 56.49%                    | 60.36%         | 78.38%   |
| 6000     | System Wide Support Services | 15.72%         | 17.31%   | 10.68%         | 31.15%                     | 5.76%         | 2.84%          | 0.00%           | 11.22%        | 43.51%                    | 16.25%         | 15.49%   |
| 7000     | Ancillary Services           | 3.52%          | 6.17%    | 0.07%          | 0.47%                      | 0.08%         | 0.00%          | 96.11%          | 22.24%        | 0.00%                     | 4.64%          | 6.13%    |
| 8000     | Non-Programmed Services      | 6.15%          | 0.00%    | 0.00%          | 16.28%                     | 11.14%        | 0.00%          | 3.89%           | 27.58%        | 0.00%                     | 7.57%          | 0.00%    |
| 9000     | Capital Outlay               | 26.33%         | 0.00%    | 0.00%          | 0.00%                      | 0.00%         | 97.16%         | 0.00%           | 0.00%         | 0.00%                     | 11.18%         | 0.00%    |
| Total    |                              | 100.0%         | 100.0%   | 100.0%         | 100.0%                     | 100.0%        | 100.0%         | 100.0%          | 100.0%        | 100.0%                    | 100.0%         | 100.0%   |