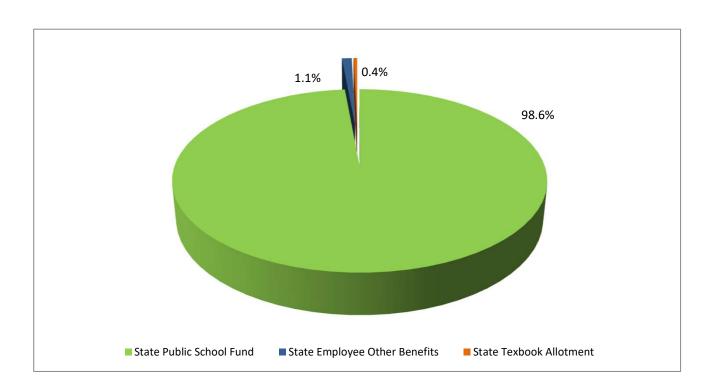

### DURHAM PUBLIC SCHOOLS 2024-25 BUDGET PROPOSAL

**BE IT RESOLVED** by the Board of Education of the Durham Public Schools Administrative Unit:

| Section 1: | The following amounts are hereby appropriated for the administrative unit in the Local Current Expense Fund for ending June 30, 2025: | •                       |                         |
|------------|---------------------------------------------------------------------------------------------------------------------------------------|-------------------------|-------------------------|
|            | 5000 Instructional Services                                                                                                           | \$                      | 110,408,983.00          |
|            | 6000 System Wide Support Services                                                                                                     | \$                      | 66,015,265.00           |
|            | 7000 Ancillary Services                                                                                                               | \$                      | 995,554.00              |
|            | 8000 Non-Programmed Services                                                                                                          | \$                      | 34,500,693.00           |
|            | Total Current Local Expense Appropriations:                                                                                           | \$                      | 211,920,495.00          |
| Section 2: | The following revenues are estimated to be available to the year beginning July 1, 2024 and ending June 30, 2025:                     | he Local Current Expen  | se Fund for the fiscal  |
|            | County Appropriations- Current Expense                                                                                                | \$                      | 208,910,495.00          |
|            | Local Revenue- Unrestricted                                                                                                           | \$                      | 1,510,000.00            |
|            | Fund Balance Appropriated                                                                                                             | \$                      | 1,500,000.00            |
|            | Total Current Local Expense Revenues:                                                                                                 | \$                      | 211,920,495.00          |
| Section 3: | The following amounts are hereby appropriated for the administrative unit in the Other Specific Revenue Fund funding June 30, 2025:   | -                       |                         |
|            | 5000 Instructional Services                                                                                                           | \$                      | 3,923,250.00            |
|            | 6000 System Wide Support Services                                                                                                     | \$                      | 3,021,700.00            |
|            | Total Current Local Expense Appropriations:                                                                                           | \$                      | 6,944,950.00            |
| Section 4: | The following revenues are estimated to be available to the year beginning July 1, 2024 and ending June 30, 2025:                     | ne Other Specific Reven | ue Fund for the fiscal  |
|            | County Appropriations- City Revenue for Holton                                                                                        | \$                      | 150,000.00              |
|            | Local Revenue- Special/Restricted                                                                                                     | \$                      | 6,794,950.00            |
|            | Total Current Local Expense Revenues:                                                                                                 | \$                      | 6,944,950.00            |
| Section 5: | The following amounts are hereby appropriated for the administrative unit in the State Public School Fund for ending June 30, 2025:   | -                       |                         |
|            | 5000 Instructional Services                                                                                                           | \$                      | 219,808,638.00          |
|            | 6000 System Wide Support Services                                                                                                     | \$                      | 26,302,687.00           |
|            | 7000 Ancillary Services                                                                                                               | \$                      | 165,200.00              |
|            | Total State Public School Fund Programs:                                                                                              | \$                      | 246,276,525.00          |
| Section 6: | The following revenues are estimated to be available to the beginning July 1, 2024 and ending June 30, 2025:                          | e State Public School F | und for the fiscal year |
|            | State Public School Fund Allocation                                                                                                   | \$                      | 242,718,938.00          |
|            | State Unbudgeted Funds                                                                                                                | \$<br>\$                | 2,601,674.00            |
|            |                                                                                                                                       |                         |                         |
|            | Total State Public School Fund Revenues:                                                                                              | \$                      | 246,276,525.00          |